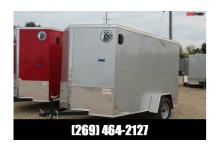

## 2024 Darkhorse Cargo 6' X 10' RD ENCLOSED TRAILER Cargo / Enclosed Trailer

| Stock#: 4394                                                                                                     | VIN#: 7LZBE1013RW115606 | Year: 2024 |
|------------------------------------------------------------------------------------------------------------------|-------------------------|------------|
| Manufacturer: Darkhorse Cargo                                                                                    | Color: SILVER           | #Axles: 1  |
| URL: https://drtrailersales.com/2024-darkhorse-cargo-6-x-10-rd-enclosed-trailer-cargo-enclosed-trailer-5ujq.html |                         |            |

## **Description**

GREAT SELECTION OF TRAILERS IN STOCK AND ON SALE NOW!

WE FINANCE WE FINANCE \*

TRADE IN'S WELCOME

2024 DARK HORSE ENCLOSED TRAILER

STOCK ID 4394

6' X 10' RD ENCLOSED TRAILER

Side Door