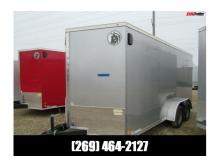

## 2024 Darkhorse Cargo 7' X 16' ENCLOSED TRAILER WITH REAR GATE Cargo / Enclosed Trailer

Stock#: 4437 VIN#: 7LZBE1626RW115793 Year: 2024

Manufacturer: Darkhorse Cargo Color: SILVER #Axles: 2

URL: https://drtrailersales.com/2024-darkhorse-cargo-7-x-16-enclosed-trailer-with-rear-gate-cargo-enclosed-trailer-Pujq.html

## **Description**

GREAT SELECTION OF TRAILERS IN STOCK AND ON SALE NOW!
WE FINANCE WE FINANCE \*
TRADE IN'S WELCOME
2024 DARK HORSE ENCLOSED TRAILER
STOCK ID 4437
7' X 16' +6" ENCLOSED TRAILER
Side Door