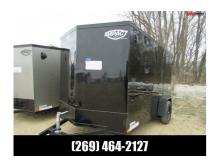

## 2024 Impact Trailers 6' X 12' RD ENCLOSED TRAILER Cargo / Enclosed Trailer

Stock#: 4713 VIN#: 5JWVE1213RB104674 Year: 2024

Manufacturer: Impact Trailers Color: BLACK #Axles: 1

URL: https://drtrailersales.com/2024-impact-trailers-6-x-12-rd-enclosed-trailer-cargo-enclosed-trailer-DLkq.html

## **Description**

GREAT SELECTION OF TRAILERS IN STOCK AND ON SALE NOW!
WE FINANCE WE FINANCE \*
TRADE IN'S WELCOME
2024 IMPACT ENCLOSED TRAILER
STOCK ID 4713

\*\*

6' X 12' RD ENCLOSED TRAILER

\*\*

Rear Door